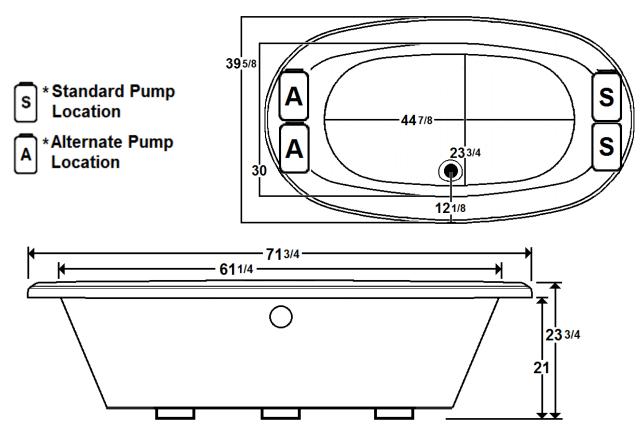

### \*All dimensions are +/- 1/2" and subject to change without notice\*

### **Technical Information**

- Weight: 175 lbs.
- Water Depth to Overflow: 16 1/2"
- Water Operating Level:
- Water Capacity: 78 gal.
- Sump Dimension: 44 7/8" x 23 3/4"

## **Design / Construction**

| LM545 A-1 Pump Loc |  |
|--------------------|--|
|--------------------|--|