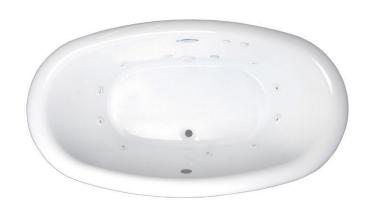

# 72" x 40" Drop-In Acrylic Combo Bath

Model Number
72400WA064
Drop-In Combo Bath in White

# OAKTON

72400WA064
Drop-In Combo Bath in White

Experience a deep tissue, high intensity whirlpool massage, or a light, relaxing, gentle full body air massage or anything in between. Enjoy the feeling of well-being, while obtaining better blood circulation, improved flexibility, soothed muscles and reduced tension